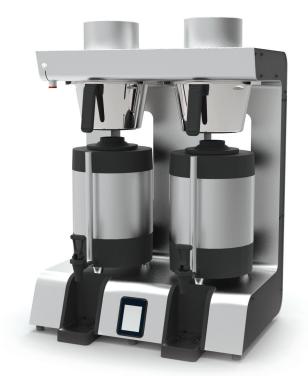

## For medium to high volume filter coffee requirements e.g. hotels, busy cafes, restaurants, canteens

| JET<br>TWIN | ORDER<br>CODE | FULL<br>BREW | CUPS PER<br>Hour | DIMENSIONS<br>(DxWxHmm) | POWER<br>@230V | WEIGHT<br>(kg) | PACKAGING<br>(mm)<br>DIMENSIONS | QTY ON<br>Pallet | PLUMBING<br>REQUIREMENTS | HOT WATER<br>DRAW OFF* |
|-------------|---------------|--------------|------------------|-------------------------|----------------|----------------|---------------------------------|------------------|--------------------------|------------------------|
| Jet 6 Twin  | 1000855       | 6L x2        | 189 x2           | 444x614x810             | 5.6kW          | 48             | 500x710x920                     | 2                | 3/4" BSP                 | 16L                    |