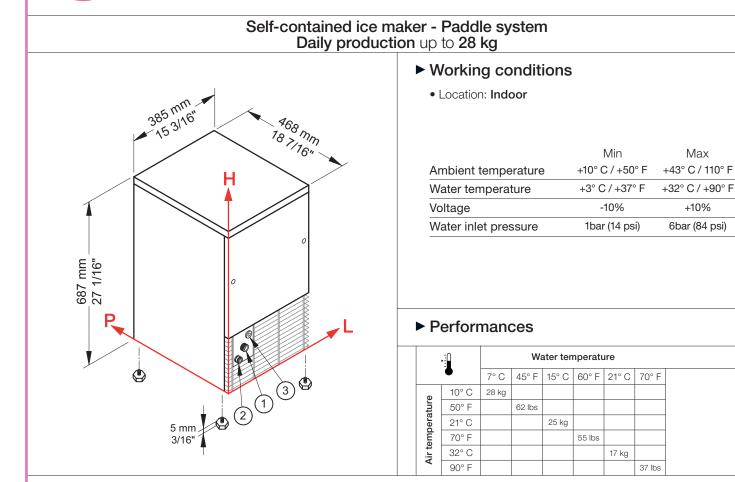

## Connections

All measures are referred to the rear bottom-left corner (L-H-Ø)

- ① Water in.: 111 mm / 4 6/16" 175 mm / 6 14/16" 3/4"
- (3) Electrical connections: 156 mm / 6 2/16" 211 mm / 8 5/16"

## Technical information

| Production in 24h         | 25 kg / 55 lbs                    | Water consumption          | A: 4,5 l/kg - 53,9 gal/100 lbs   |
|---------------------------|-----------------------------------|----------------------------|----------------------------------|
| Store capacity, up to     | 8 kg / 18 lbs                     |                            | W: 15,5 l/kg - 185,7 gal/100 lbs |
| Cooling system            | A - W                             | Sizes (L-P-H mm)           | 385 - 468 - 687                  |
| Kind of cube              | A-20g                             | (L-P-H in)                 | 15 3/16 - 18 7/16 - 27 1/16      |
| Refrigerant               | R452A                             | Sizes with pack (L-P-H mm) | 440 - 520 - 880                  |
| Standard voltage          | 220-240 V ~ 50 Hz                 | (L-P-H in)                 | 17 5/16 - 20 8/16 - 34 10/16     |
| Average power consumption | 310 W                             | Net weight                 | 38 kg / 84 lbs                   |
| Fuse                      | 10 A                              | Gross weight               | 45 kg / 99 lbs                   |
| Finish AIS                | 304 stainless steel, scotch brite |                            |                                  |

All the technical information must be considered at the following conditions: Sizes without feet Standard Cube (20 g) Ambient temperature +21° C

Water temperature +15° C Average power consumption at +43° C (standard voltage)

## Models and specifications are subject to change without notice

www.bremaice.it info@bremaice.it

Rev. 00 - Issued March 2021

2 Water out.: 49 mm / 1 15/16" - 130 mm / 5 2/16" - 24 mm / 15/16"

We are Brema