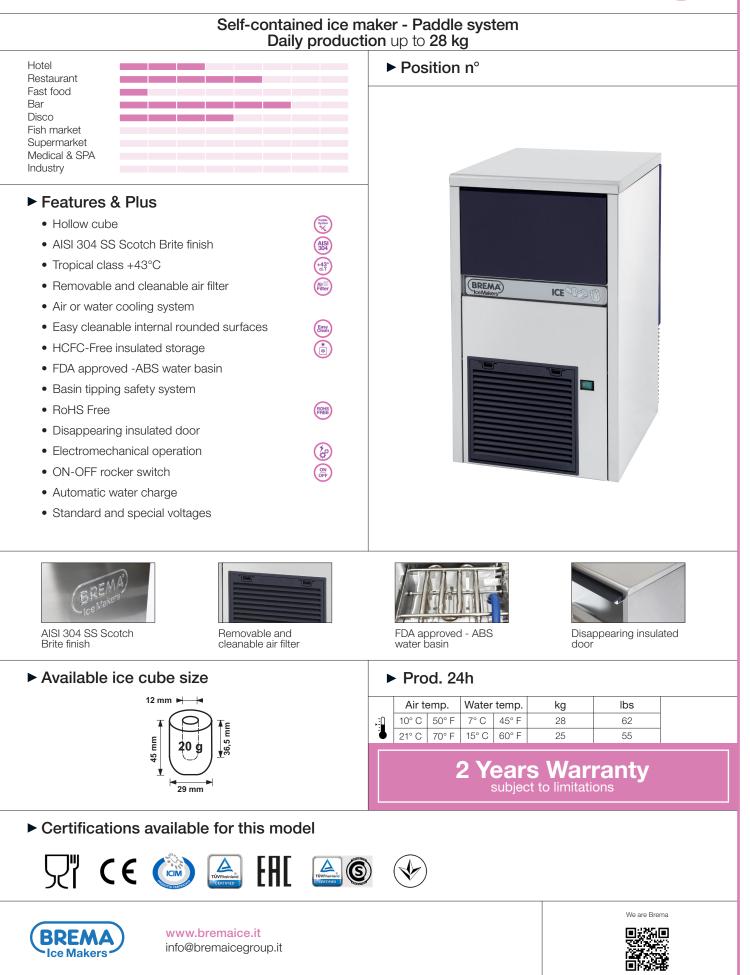

## Technical information

| Production in 24h         | 25 kg / 55 lbs                    | Water consumption          | A: 4,5 l/kg - 53,9 gal/100 lbs   |
|---------------------------|-----------------------------------|----------------------------|----------------------------------|
| Store capacity, up to     | 8 kg / 18 lbs                     |                            | W: 15,5 l/kg - 185,7 gal/100 lbs |
| Cooling system            | A - W                             | Sizes (L-P-H mm)           | 385 - 468 - 687                  |
| Kind of cube              | A-20g                             | (L-P-H in)                 | 15 3/16 - 18 7/16 - 27 1/16      |
| Refrigerant               | R452A                             | Sizes with pack (L-P-H mm) | 440 - 520 - 880                  |
| Standard voltage          | 220-240 V ~ 50 Hz                 | (L-P-H in)                 | 17 5/16 - 20 8/16 - 34 10/16     |
| Average power consumption | 310 W                             | Net weight                 | 38 kg / 84 lbs                   |
| Fuse                      | 10 A                              | Gross weight               | 45 kg / 99 lbs                   |
| Finish AIS                | 304 stainless steel, scotch brite |                            |                                  |